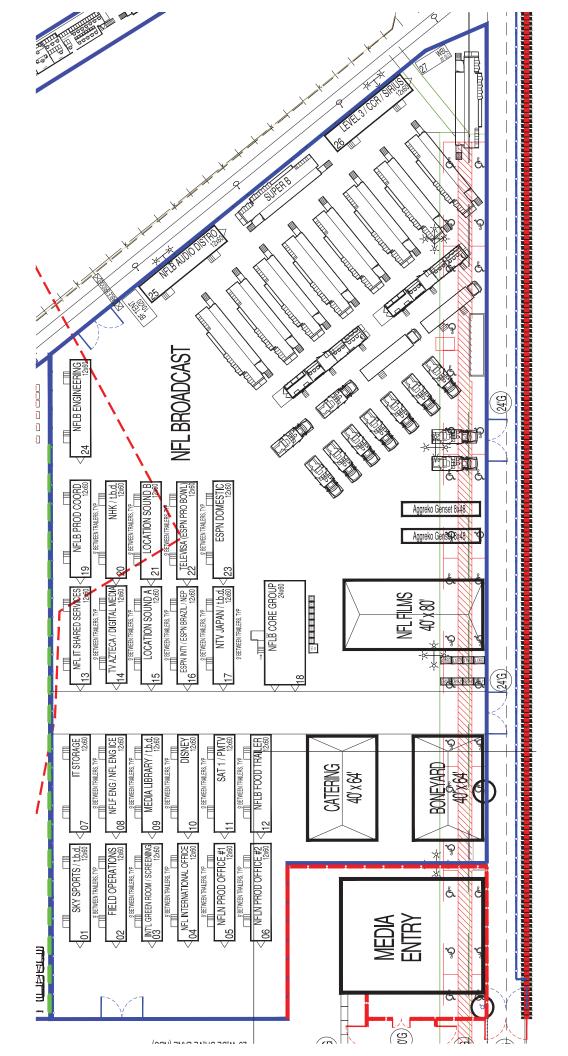

#### WORLD FEED PRODUCTION MEETING

Saturday, January 31st Date:

Time: 3:00 pm MT (local) \*Subject to Change Place: University of Phoenix Stadium

NFL BROADCAST COMPOUND

Southside of Stadium - CATERING TENT